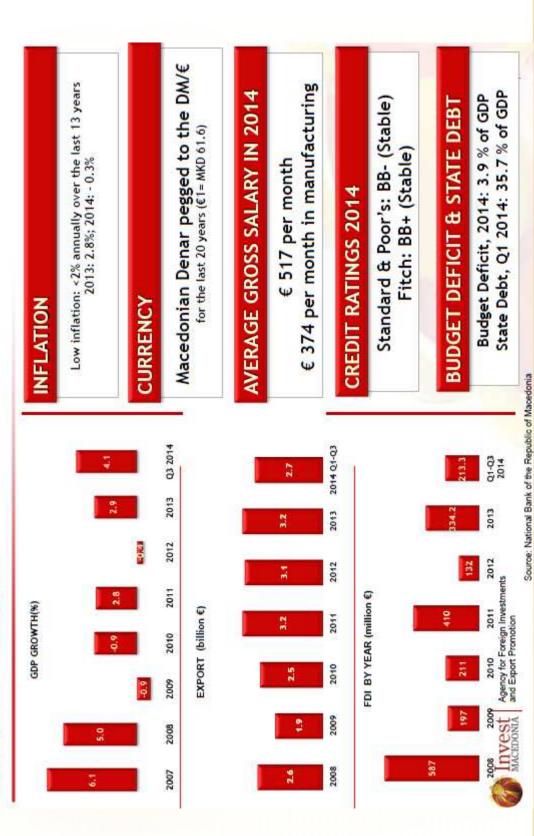

#### **Economic Indicators**

-

S

S

ш

z

-

S

m

C

2 -0

Ľ

0

ш

ш

C

4

\_

م

-

| SKOPJE                                           | S                                                            | Operating<br>Macedonia                                                                                                             | eral VAT Rates<br>18%<br>20%<br>20%<br>23%<br>23%                                                                                                                                                                                                                                                                                                                                                                                                                                                                                                                                                                                                                                                                                                                                                                                                                                                                                                                                                                                                                                                                                                                                                                                                                                                                                                                                                                                                                                                                                                                                                                                                                                                                                                                                                                                                                                                                                                                                                                                                                                                                              | U S I N E S S " |
|--------------------------------------------------|--------------------------------------------------------------|------------------------------------------------------------------------------------------------------------------------------------|--------------------------------------------------------------------------------------------------------------------------------------------------------------------------------------------------------------------------------------------------------------------------------------------------------------------------------------------------------------------------------------------------------------------------------------------------------------------------------------------------------------------------------------------------------------------------------------------------------------------------------------------------------------------------------------------------------------------------------------------------------------------------------------------------------------------------------------------------------------------------------------------------------------------------------------------------------------------------------------------------------------------------------------------------------------------------------------------------------------------------------------------------------------------------------------------------------------------------------------------------------------------------------------------------------------------------------------------------------------------------------------------------------------------------------------------------------------------------------------------------------------------------------------------------------------------------------------------------------------------------------------------------------------------------------------------------------------------------------------------------------------------------------------------------------------------------------------------------------------------------------------------------------------------------------------------------------------------------------------------------------------------------------------------------------------------------------------------------------------------------------|-----------------|
| M G B                                            | Unbeatable fiscal benefits and utility costs<br>tility costs |                                                                                                                                    | Mace<br>Sic ech Re<br>Ro<br>Ro                                                                                                                                                                                                                                                                                                                                                                                                                                                                                                                                                                                                                                                                                                                                                                                                                                                                                                                                                                                                                                                                                                                                                                                                                                                                                                                                                                                                                                                                                                                                                                                                                                                                                                                                                                                                                                                                                                                                                                                                                                                                                                 | m               |
|                                                  | tility                                                       | W ater<br>1.07/m3<br>skopje area                                                                                                   |                                                                                                                                                                                                                                                                                                                                                                                                                                                                                                                                                                                                                                                                                                                                                                                                                                                                                                                                                                                                                                                                                                                                                                                                                                                                                                                                                                                                                                                                                                                                                                                                                                                                                                                                                                                                                                                                                                                                                                                                                                                                                                                                | G               |
|                                                  | qui                                                          |                                                                                                                                    | Tax Tax                                                                                                                                                                                                                                                                                                                                                                                                                                                                                                                                                                                                                                                                                                                                                                                                                                                                                                                                                                                                                                                                                                                                                                                                                                                                                                                                                                                                                                                                                                                                                                                                                                                                                                                                                                                                                                                                                                                                                                                                                                                                                                                        | Z<br>—          |
|                                                  | an                                                           |                                                                                                                                    |                                                                                                                                                                                                                                                                                                                                                                                                                                                                                                                                                                                                                                                                                                                                                                                                                                                                                                                                                                                                                                                                                                                                                                                                                                                                                                                                                                                                                                                                                                                                                                                                                                                                                                                                                                                                                                                                                                                                                                                                                                                                                                                                | 0               |
|                                                  | lits                                                         |                                                                                                                                    | cedonia<br>al In-                                                                                                                                                                                                                                                                                                                                                                                                                                                                                                                                                                                                                                                                                                                                                                                                                                                                                                                                                                                                                                                                                                                                                                                                                                                                                                                                                                                                                                                                                                                                                                                                                                                                                                                                                                                                                                                                                                                                                                                                                                                                                                              |                 |
|                                                  | ene                                                          |                                                                                                                                    |                                                                                                                                                                                                                                                                                                                                                                                                                                                                                                                                                                                                                                                                                                                                                                                                                                                                                                                                                                                                                                                                                                                                                                                                                                                                                                                                                                                                                                                                                                                                                                                                                                                                                                                                                                                                                                                                                                                                                                                                                                                                                                                                | с               |
| S<br>Z<br>Z                                      | ă l                                                          | lowest in<br>Natura                                                                                                                |                                                                                                                                                                                                                                                                                                                                                                                                                                                                                                                                                                                                                                                                                                                                                                                                                                                                                                                                                                                                                                                                                                                                                                                                                                                                                                                                                                                                                                                                                                                                                                                                                                                                                                                                                                                                                                                                                                                                                                                                                                                                                                                                | 0               |
|                                                  | sca                                                          | ng the                                                                                                                             | e Tax                                                                                                                                                                                                                                                                                                                                                                                                                                                                                                                                                                                                                                                                                                                                                                                                                                                                                                                                                                                                                                                                                                                                                                                                                                                                                                                                                                                                                                                                                                                                                                                                                                                                                                                                                                                                                                                                                                                                                                                                                                                                                                                          | ш               |
| M U N I C I P A L I T Y<br>OF GAZI BABA - SKOPJE | e                                                            |                                                                                                                                    | crgy Regulatory Commission of the component of the commission of t | ш               |
|                                                  | abl                                                          | Lustry a<br>Crity<br>O KWF<br>Sersprice                                                                                            | ate Inc.                                                                                                                                                                                                                                                                                                                                                                                                                                                                                                                                                                                                                                                                                                                                                                                                                                                                                                                                                                                                                                                                                                                                                                                                                                                                                                                                                                                                                                                                                                                                                                                                                                                                                                                                                                                                                                                                                                                                                                                                                                                                                                                       | υ               |
| GAZ                                              | cost                                                         | ices for industry ar<br>Elect ricity<br>€7.5/100 kWh<br>(average sales price<br>for all users)                                     | or pot                                                                                                                                                                                                                                                                                                                                                                                                                                                                                                                                                                                                                                                                                                                                                                                                                                                                                                                                                                                                                                                                                                                                                                                                                                                                                                                                                                                                                                                                                                                                                                                                                                                                                                                                                                                                                                                                                                                                                                                                                                                                                                                         | 4               |
| <b>∩ N</b>                                       | Unbeata<br>Utility Costs                                     | Utility prices for industry are among the lowest in<br>Elect ricity<br>(Natura<br>(average sales price<br>for all users)<br>E.0.47 | Source: Energy Regulatory Commission of the Republic<br>Macedonia*<br>Romania*<br>Romania*<br>Hungary<br>Poland<br>Slovakia*<br>Turkey<br>Ukraine<br>Ukraine                                                                                                                                                                                                                                                                                                                                                                                                                                                                                                                                                                                                                                                                                                                                                                                                                                                                                                                                                                                                                                                                                                                                                                                                                                                                                                                                                                                                                                                                                                                                                                                                                                                                                                                                                                                                                                                                                                                                                                   | ப<br>ட          |
|                                                  | <b>2</b> 1                                                   |                                                                                                                                    | Source: Ener<br>Macedonia*<br>Romania*<br>Czech Republic<br>Hungary<br>Poland<br>Slovakia*<br>Croatia<br>Turkey<br>Ukraine                                                                                                                                                                                                                                                                                                                                                                                                                                                                                                                                                                                                                                                                                                                                                                                                                                                                                                                                                                                                                                                                                                                                                                                                                                                                                                                                                                                                                                                                                                                                                                                                                                                                                                                                                                                                                                                                                                                                                                                                     | 3               |
|                                                  |                                                              |                                                                                                                                    | 1                                                                                                                                                                                                                                                                                                                                                                                                                                                                                                                                                                                                                                                                                                                                                                                                                                                                                                                                                                                                                                                                                                                                                                                                                                                                                                                                                                                                                                                                                                                                                                                                                                                                                                                                                                                                                                                                                                                                                                                                                                                                                                                              |                 |