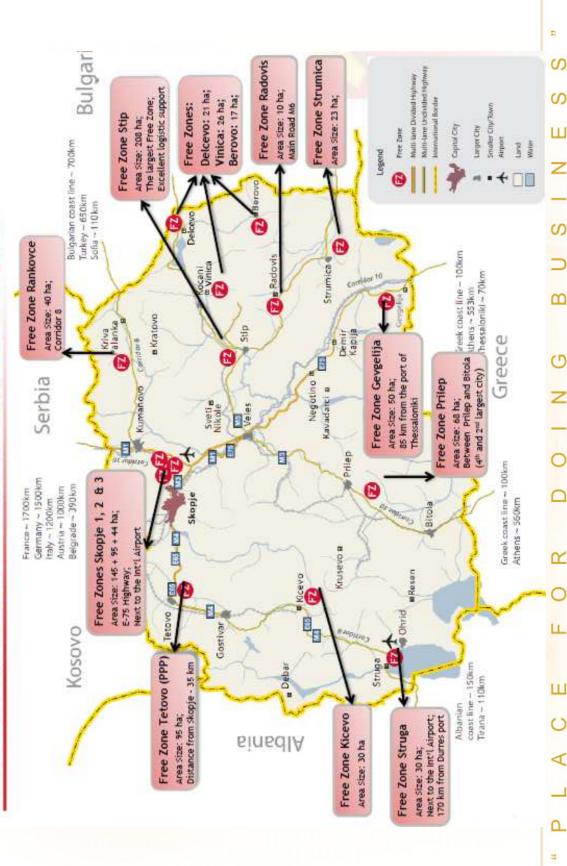

# 15 TID Zones are planned in the DTIDZ 3-year Program

- 3 fully operational (Skopje 1, Skopje 2 and Stip)
  - 1 is undergoing PPP procedure (Tetovo)
- 11 others in different development stage

S S ш N -S ш PLACEFOR -